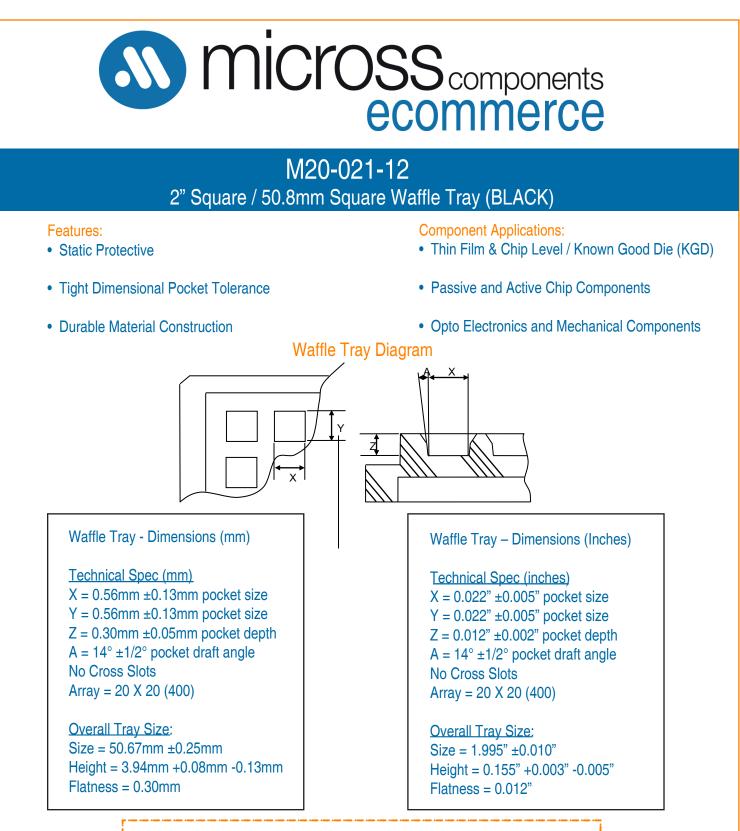

## Buy M20-021-12 Waffle Tray Pack Online

## Micross Kit Includes – Tray, Lid, Tyvek Paper and Clip

| Tray Material            | Polypropylene with Carbon Powder and Glass Bead |
|--------------------------|-------------------------------------------------|
| Surface Resistivity      | 10 <sup>1</sup> - 10 <sub>5</sub>               |
| Static Delay Time (sec.) | <0.01                                           |
| Temperature Limit        | 70°C                                            |
| Lid Material             | Polypropylene with Carbon Powder and Glass Bead |
| Clip Material            | Polypropylene with Carbon Powder                |